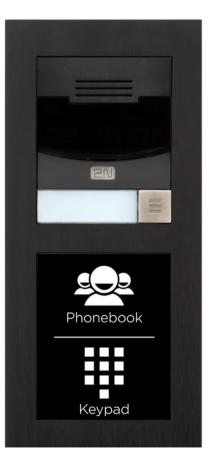

### **Telephone Entry**

2n IP Style and IP Verso

Р

- Sleek luxurious modern design will be aesthetically appealing to residents and guests
- Premium display and keybad
- Complete integration to your access control system
- Integrated camera with two-way video
- ePass compatable
- Temporary and permanent visitor access codes for service providers such as house cleaners and dog walkers