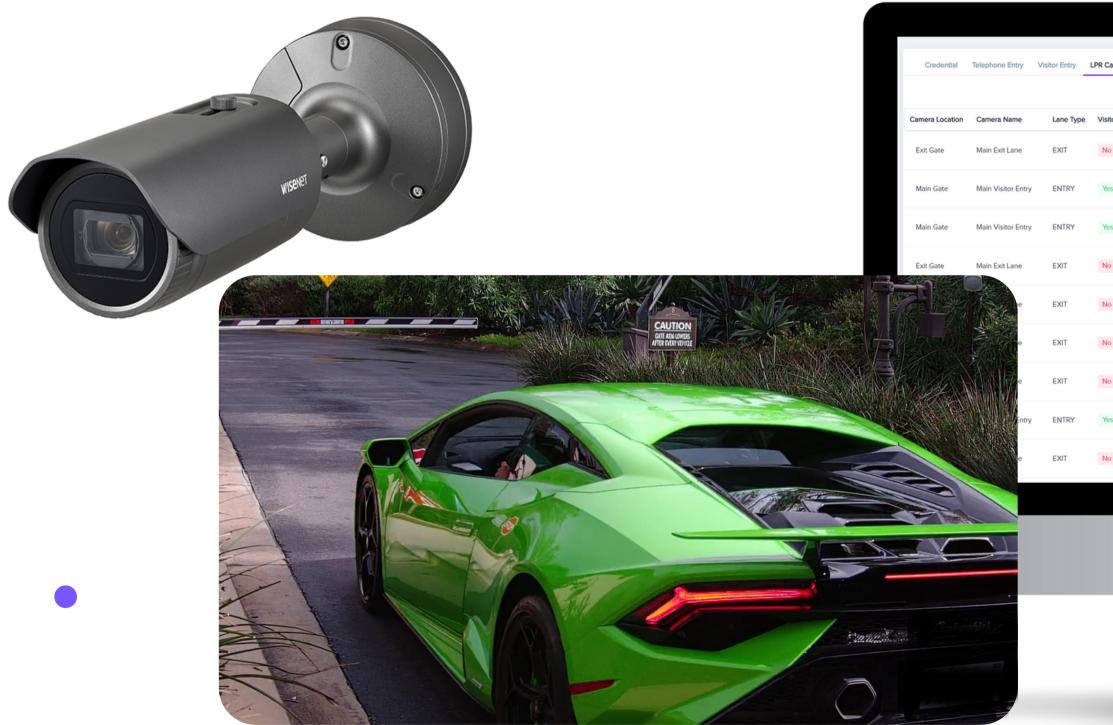

### License Plate Recognition

Capture entry and exit activity. Make, model, color, type, plate image and vehicle image. Run reports. Can be used as a credential.

Proptia will provide you with technology that sets you apart from your competition on day one

### ALPR

Entry and Exit Lanes - LPR as Credential - LPR Visitor Management

| Cameras    |            |        |       |               |            |             |              |            |             |                         |
|------------|------------|--------|-------|---------------|------------|-------------|--------------|------------|-------------|-------------------------|
|            |            |        |       |               |            |             |              |            | LPR C       | Cameras 🔒 🗮 👻           |
| sitor Lane | Plate Read | Region | State | Make          | Model      | Color       | Vehicle Type | Veh. Image | Plate Image | Date & Time             |
| No         | 7ZOV596    | US     | CA    | Honda         | Accord     | Black       | Sedan        |            | trousit     | May 25, 2022 1:06:09 PM |
| fes        | 5HBB369    | US     | CA    | Toyota        | 4Runner    | Silver Gray | Suv          |            | 5003369     | May 25, 2022 1:06:06 PM |
| ſes        | CC49R06    | US     | CA    | Mazda         | Cx         | Black       | Suv          |            | CONTROL     | May 25, 2022 1:05:39 PM |
| No         | 6EBG233    | US     | CA    | Mercedes-Benz | MI Class   | White       | Suv          |            | SERCE 13    | May 25, 2022 1:05:28 PM |
| No         | 19644H2    | US     | CA    | Chevrolet     | Silverado  | White       | Truck        |            | 19644H2     | May 25, 2022 1:04:45 PM |
| No         | 52221X1    | US     | CA    | Nissan        | Nv200      | White       | Van          |            | 5222111     | May 25, 2022 1:04:34 PM |
| No         | 4KTR779    | US     | CA    | Toyota        | Rav4       | White       | Suv          |            |             | May 25, 2022 1:04:31 PM |
| íes -      | 7KUZ406    | US     | CA    | Toyota        | Corolla    | Silver Gray | Sedan        |            | NUM         | May 25, 2022 1:03:37 PM |
| No         | 5RQC168    | US     | CA    | Toyota        | Highlander | Silver Gray | Suv          | No.        | FROMUS      | May 25, 2022 1:03:35 PM |
|            |            |        |       |               |            |             |              |            |             |                         |