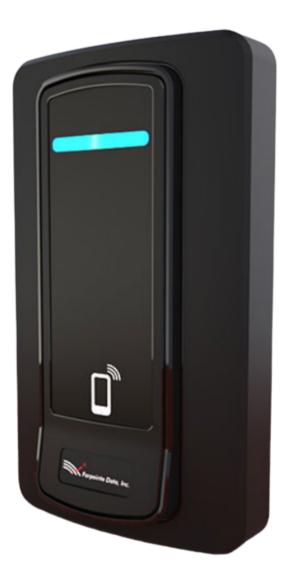

### **Readers** and Credentials

Mobile-ready mullion and single-gang wall switch box mount contactless smartcard reader Read Range: Physical Credentials: Up to 1.5 inches (38 mm) Mobile Credentials: Up to 15 feet (4.6 m)

Proptia Mobile Credential Proptia Clamshell Card Proptia ISO-Style Card Proptia Key Fob

Operate with Conekt Mobile-Ready Readers

High-Security Encryption Technology Protected Behind the Smartphone's Security Parameters

Supports Conekt BLE/13.56-MHz Contactless Smartcard Readers and Conekt BLE/125-kHz Proximity Readers