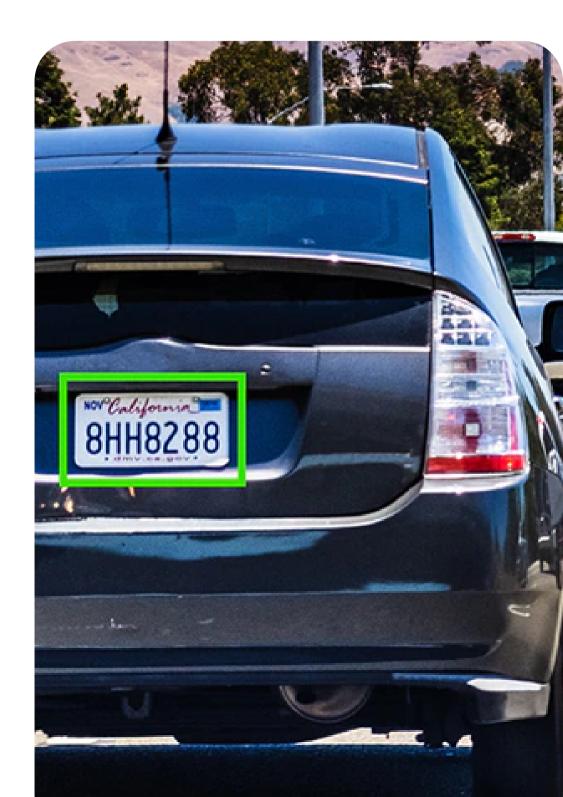

### License Plate Recognition

Capture entry and exit activity. Make, model, color, type, plate image and vehicle image. Run reports. Can be used as a credential.

Proptia will provide you with technology that sets you apart from your competition on day one

### ALPR

Entry and Exit Lanes - LPR as Credential - LPR Visitor Management

| Cameras    |            |        |       |               |            |             |              |            |             |                         |
|------------|------------|--------|-------|---------------|------------|-------------|--------------|------------|-------------|-------------------------|
|            |            |        |       |               |            |             |              |            | LPR C       | Cameras 🔒 🗮 👻           |
| sitor Lane | Plate Read | Region | State | Make          | Model      | Color       | Vehicle Type | Veh. Image | Plate Image | Date & Time             |
| No         | 7ZOV596    | US     | CA    | Honda         | Accord     | Black       | Sedan        |            | trousit     | May 25, 2022 1:06:09 PM |
| fes        | 5HBB369    | US     | CA    | Toyota        | 4Runner    | Silver Gray | Suv          |            | 5003369     | May 25, 2022 1:06:06 PM |
| ſes        | CC49R06    | US     | CA    | Mazda         | Cx         | Black       | Suv          |            | CONTROL     | May 25, 2022 1:05:39 PM |
| No         | 6EBG233    | US     | CA    | Mercedes-Benz | MI Class   | White       | Suv          |            | SERCE 13    | May 25, 2022 1:05:28 PM |
| No         | 19644H2    | US     | CA    | Chevrolet     | Silverado  | White       | Truck        |            | 19644H2     | May 25, 2022 1:04:45 PM |
| No         | 52221X1    | US     | CA    | Nissan        | Nv200      | White       | Van          |            | 5222111     | May 25, 2022 1:04:34 PM |
| No         | 4KTR779    | US     | CA    | Toyota        | Rav4       | White       | Suv          |            |             | May 25, 2022 1:04:31 PM |
| íes -      | 7KUZ406    | US     | CA    | Toyota        | Corolla    | Silver Gray | Sedan        |            | NUM         | May 25, 2022 1:03:37 PM |
| No         | 5RQC168    | US     | CA    | Toyota        | Highlander | Silver Gray | Suv          | No.        | FROMUS      | May 25, 2022 1:03:35 PM |
|            |            |        |       |               |            |             |              |            |             |                         |

### License Plate Access Control

Enhance or substitute traditional credentials by utilizing staff, resident, employee, and visitor plates for authorized access.

|   |      |   | > | ≡ Boyet<br>Deshboard / L<br>Live Mon                                                      | Live Monitor     | Nanthona Entry A           | Visitor Entry LPR Come  |                            |                                                |                  |                              |                     |                            |                                                | hoasta    | rt 🗞 🧧        |
|---|------|---|---|-------------------------------------------------------------------------------------------|------------------|----------------------------|-------------------------|----------------------------|------------------------------------------------|------------------|------------------------------|---------------------|----------------------------|------------------------------------------------|-----------|---------------|
|   |      |   | > |                                                                                           |                  |                            |                         |                            |                                                |                  |                              |                     |                            |                                                |           |               |
|   |      |   | * | Date                                                                                      | Time             | Guest Name                 | Company Name            | Host Name                  | Host Address                                   | Processed By     | Location                     | Pass Type           | Action                     | Notes                                          | Lic.Plate | Veh.Imag      |
|   |      |   |   | 11/14/202                                                                                 | 6:40:47<br>PM    | Vendor Employee            | Door Dash               | Michael O'quinn            | 10628 Planer<br>Picket Drive,<br>Riverview, FL | Resident<br>Lane | Resident<br>Lane             | Permanent<br>Vendor | Grant Access               |                                                | HLNC12    | View<br>Image |
|   |      |   |   | C                                                                                         |                  | Allan Dodsworth            |                         | Allan Larson               | 11617 Blue Woods<br>Drive, Riverview, FL       |                  | Resident<br>Lane             | Delivery 1<br>Time  | Denied -<br>Invalid Pass   |                                                | HKAF70    | View<br>Image |
|   |      |   |   |                                                                                           |                  | nsisco Montero             |                         | Romulo Troncozo            | 11524 Cedar Valley<br>Drive, Riverview, FL     |                  | Resident<br>Lane             | Permanent<br>Guest  | Grant Access<br>- LPR Read |                                                | 96ASIA    | View<br>Image |
|   |      | 5 |   | vera - Robert Dick 11516 Cedar Valley Resident Resident<br>Drive, Riverview, FL Lane Lane | Resident<br>Lane | Permanent<br>Guest         | Grant Access - LPR Read |                            | 40AXZH                                         | View<br>Image    |                              |                     |                            |                                                |           |               |
|   |      |   |   |                                                                                           |                  | Hckins                     |                         | Cheri Brown                | 10612 Planer Picket<br>Drive, Riverview, FL    | Lacy Glidded     | Virtual<br>Security<br>Guard | Permanent<br>Guest  |                            |                                                | BEOOFJ    | View<br>Image |
|   |      |   |   |                                                                                           |                  | m                          |                         | Allan Larson               | 11617 Blue Woods<br>Drive, Riverview, FL       |                  | Resident<br>Lane             | Permanent<br>Guest  | Grant Access               | Please allow<br>access without<br>notification | 678QVX    | View<br>Image |
|   | A05. |   |   | 6                                                                                         |                  | Uber Eats                  |                         | Yvonne Brennick            | 10102 Newell<br>Valley Loop,<br>Riverview, FL  | Resident<br>Lane | Resident<br>Lane             | Permanent<br>Guest  | Grant Access<br>- LPR Read |                                                | UBK11     | View<br>Image |
|   |      |   |   | /                                                                                         | .2107<br>PM      | Christina Davis-<br>Howard |                         | Christina Davis-<br>Howard | 11531 Cedar Valley<br>Drive Riverview FI       | Resident<br>Lane | Resident                     | Permanent<br>Guest  | Denied -<br>Invalid Pass   |                                                | EXVM86    | View          |
|   |      |   |   |                                                                                           |                  |                            |                         |                            |                                                |                  |                              |                     |                            |                                                |           |               |
|   |      |   |   |                                                                                           |                  |                            |                         |                            | Ć                                              | Ĺ                |                              |                     |                            |                                                |           |               |
| • |      |   |   |                                                                                           |                  |                            |                         |                            |                                                |                  |                              |                     |                            |                                                |           |               |
|   |      |   |   |                                                                                           |                  |                            |                         |                            |                                                |                  |                              |                     |                            |                                                |           |               |
|   |      |   |   |                                                                                           |                  |                            |                         |                            |                                                |                  |                              |                     |                            |                                                |           |               |
|   |      |   |   |                                                                                           |                  |                            |                         |                            |                                                |                  |                              |                     |                            |                                                |           |               |