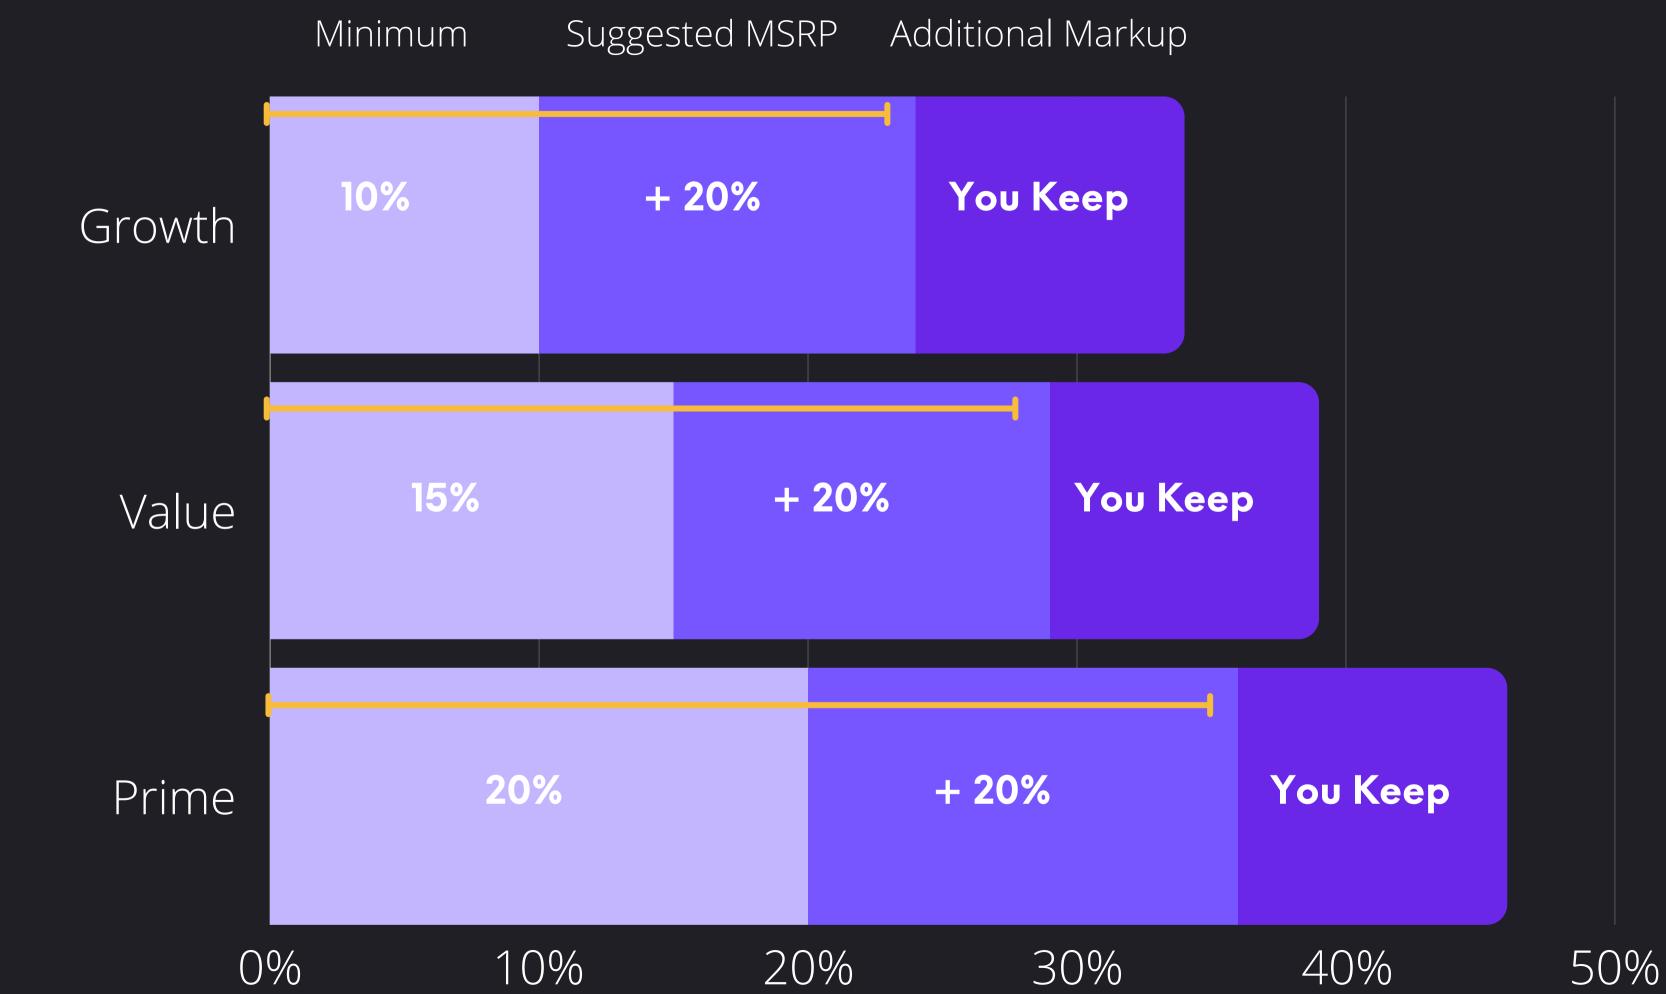

# **Revenue Share**

Proptia gives you an opportunity to increase the value of your current and future customers by adding an additional revenue stream on hardware, services, and monthly recurring revenue share.

Channel partners make on average 25-30% on monthly recurring revenue however Proptia does not advertise MSRP so you have the freedom to mark up the software to increase margins and revenue share while still winning the business. You keep the difference between our minimum and your markup!

### Channel Partner Shared Revenue Tiers

Minimum 10% revenue share + 20% mark up at suggested MSRP. Anything over MSRP you keep!

**Value Partner** 

### Prime Partner

Minimum 20% revenue share + 20% mark up at suggested MSRP. Anything over MSRP you keep! PROPERTY.TECHNOLOGY.INTEGRATION.AUTOMATION