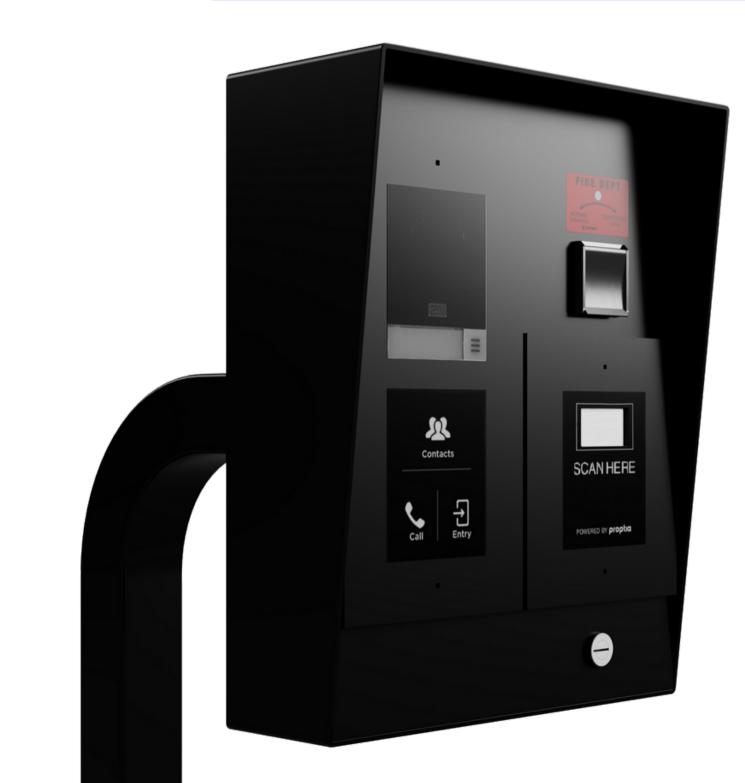

### Visitor Processing Scan Kiosk

Ρ

- request.
- 100,000 lux

Industry-leading scanning technology,rugged construction, and excellent motion tolerance

• Save the Backbox! Use custom bezel faceplates to replace your existing Telephone Entry System for panel and create a modern look and functionality for your old box.

• Available for DoorKing, LiftMaster, dwellingLIVE dTEK, Elite, Linear, Sentex and others upon

• Scanner rated for direct sunlight at