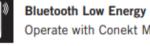

### **Readers** and Credentials

Mobile-ready mullion and single-gang wall switch box mount contactless smartcard reader Read Range: Physical Credentials: Up to 1.5 inches (38 mm) Mobile Credentials: Up to 15 feet (4.6 m)

Proptia Mobile Credential Proptia Clamshell Card Proptia ISO-Style Card Proptia Key Fob

Operate with Conekt Mobile-Ready Readers

High-Security Encryption Technology Protected Behind the Smartphone's Security Parameters