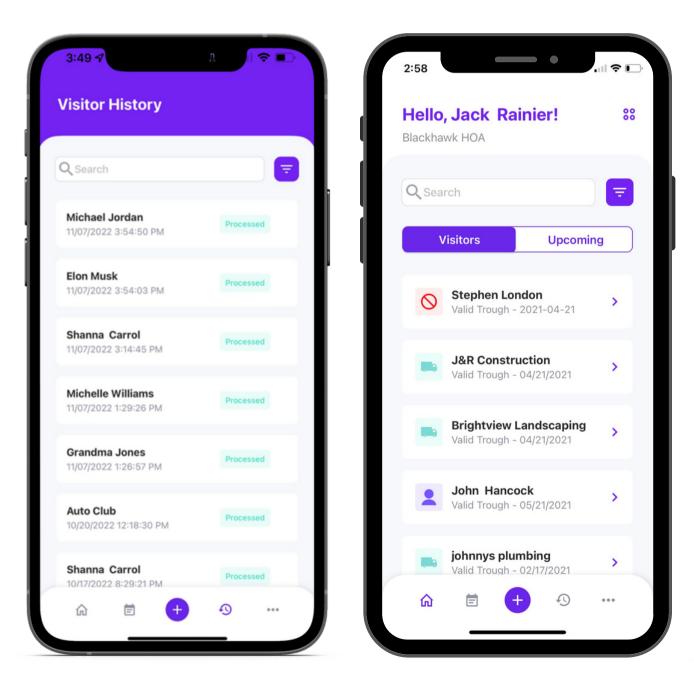

### Visitor Management

Built for mobility, speed, accuracy, and reporting. Issue printed passes, digital passes, and badges to visitors and vendors..

### **Residents and Staff Visitor App**

Visitors can receive QR codes and or unique access code invites on their smartphones to allow entry for a predefined number of entries and specific days and times. Admins control pass types available to be issued by residents.

ePasses provide a trackable, more secure, and convenient way to manage visitor entry and are simple for visitors to utilize.

Proptia eliminates code sharing and logs every ePass issued and used.

| Event                            |                                                                                                              |  |  |  |  |
|----------------------------------|--------------------------------------------------------------------------------------------------------------|--|--|--|--|
| Event                            |                                                                                                              |  |  |  |  |
| Event                            |                                                                                                              |  |  |  |  |
|                                  |                                                                                                              |  |  |  |  |
|                                  |                                                                                                              |  |  |  |  |
| Vendor                           |                                                                                                              |  |  |  |  |
|                                  |                                                                                                              |  |  |  |  |
|                                  |                                                                                                              |  |  |  |  |
| 07/21/2022                       |                                                                                                              |  |  |  |  |
|                                  |                                                                                                              |  |  |  |  |
| Send ePass                       |                                                                                                              |  |  |  |  |
|                                  | Done                                                                                                         |  |  |  |  |
| y Tenant<br>y 1-Time<br>Day Pass |                                                                                                              |  |  |  |  |
| ay Pass                          |                                                                                                              |  |  |  |  |
| est Pass<br>TR Guest             |                                                                                                              |  |  |  |  |
|                                  | 07/21/2022<br>Send ePass<br>y Tenant<br>y 1-Time<br>Day Pass<br>Day Pass<br>Day Pass<br>Est Pass<br>TR Guest |  |  |  |  |